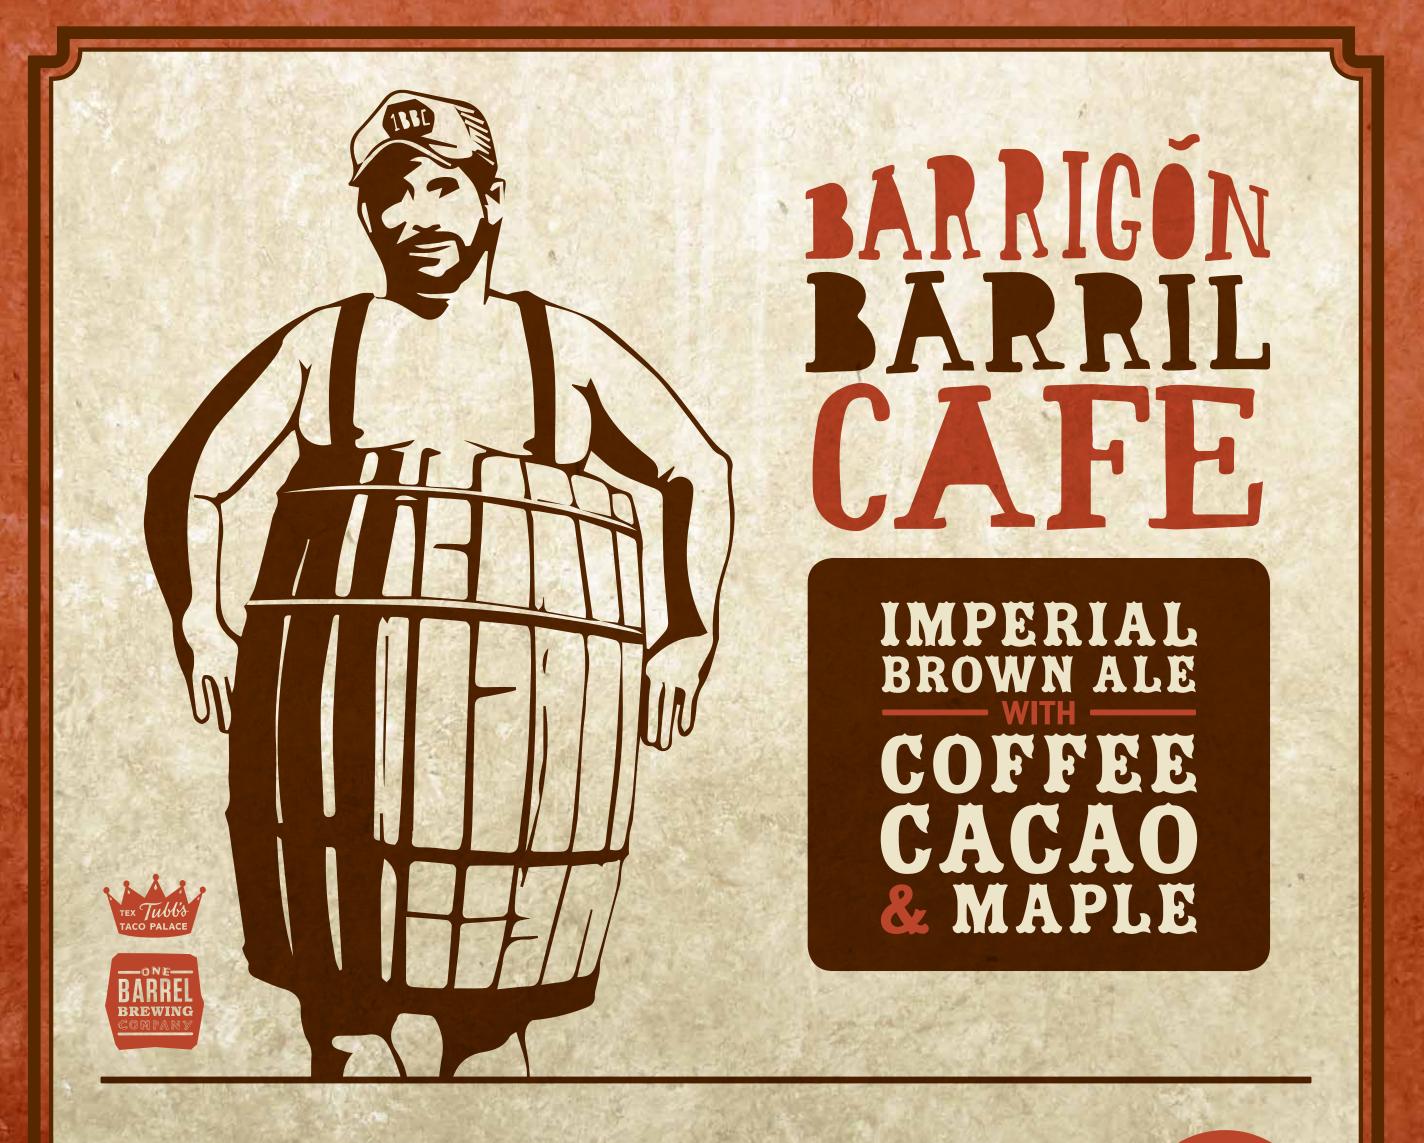

## SATURDAY MAY 10<sup>TH</sup> 2014 MOBCRAFT BEER & TEX TUBB'S TACO PALACE A SINGLE BATCH OF CRAFT BEER SPECIALLY BREWED FOR TEX TUBB'S

LIMITED

RELEASE

THURSDAY MAY 8<sup>TH</sup> 2014 ONE BARREL BREWING CO. & TEX TUBB'S TACO PALACE A SINGLE BATCH OF CRAFT BEER SPECIALLY BREWED FOR TEX TUBB'S